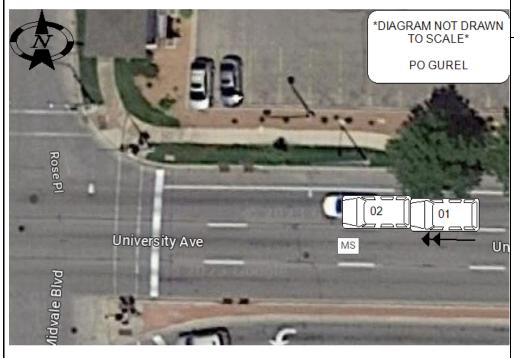

Additional Information **PHOTOS** 

Photos By

THE DRIVER OF UNIT 1 WAS DISTRACTED BY PUTTING HER PHONE DOWN PER HER STATEMENT. SHE SAW TRAFFIC MOVING SLOWLY AND BEGAN TO SLOW DOWN. THE DRIVER OF UNIT 1 SHE SAID SHE MAY HAVE HIT THE GAS WHEN SHE TRIED TO BRAKE. THE FRONT OF UNIT 1 HIT THE REAR OF UNIT 2 CAUSING IT TO ROLL FORWARD. THE DRIVER OF UNIT 2 WAS OPERATING NORMALLY AND PLAYED NO ROLE IN CAUSING THE ACCIDENT. UNIT 1 HAD AIRBAG DEPLOYMENT AND DAMAGE TO THE FRONT BUMPER, HOOD, AND FENDERS. UNIT 2 HAD DAMAGE TO THE REAR HATCH AND REAR BUMPER. THE DRIVER OF UNIT 1 CLAIMED NO INJURIES AND DENIED EMS. THE DRIVER OF UNIT 2 SAID SHE HAD NO INJURIES. THE DRIVER OF UNIT 1 WAS ISSUED A WRITTEN WARNING FOR INATTENTIVE DRIVING DUE TO HER STATEMENT. PHOTOS ARE ATTACHED TO THIS CASE FILE